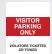

**Visitor Parking** is available in designated stalls on the west side of the building.

Visitors with valid **University parking permits** (UNMC, UNO, UNL employees) must use stalls designated as "Transitory Parking."