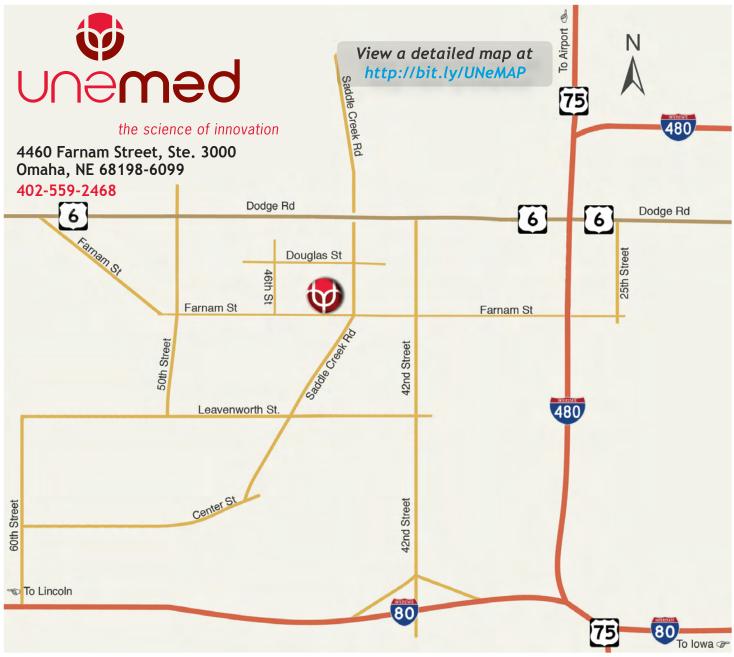

Enter building through <u>Farnam Street entrance</u>.

Offices are on the third floor.

## From Eppley Airfield:

- Abbott Dr. Turn south on Abbot Drive toward downtown Omaha.

  N. 10th St. Follow Abbott Drive about 3.2 miles to North 10th St.

  (TD Ameritrade Park will be on the left.)
- Turn south (left) on 10th St. for about half-a-mile to Dodge St.
- ▶ Dodge St. Turn west (right) on Dodge St. for one mile to 25th St.
- Turn south (left) on 25th Street for two blocks to Farnam St.
- Turn west (right) on Farnam St. for 1.6 miles, through Saddlecreek Rd. intersection
- UNeMed is in "Annex 14," a three-story brick building on the north (right) side of Farnam St., immediately next to the Bank of the West. (Look for the UNeMed logo on the east wall of the building.)

## From Interstate 80:

- **80 451** Take exit 451 at 42nd St.
- 42nd St. Turn north onto 42nd St. for 2.3 miles to Farnam St.
- Turn west (left) on Farnam St. for 2.5 blocks, through Saddlecreek Rd. intersection
- UNeMed is in "Annex 14," a three-story brick building on the north (right) side of Farnam Street, immediately next to the Bank of the West. (Look for the UNeMed logo on the east wall of the building.)