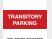

**Visitor Parking** is available in designated stalls on the west side of the building.

Visitors with valid **University parking permits** (UNMC, UNO, UNL employees) must use stalls designated as "Transitory Parking."