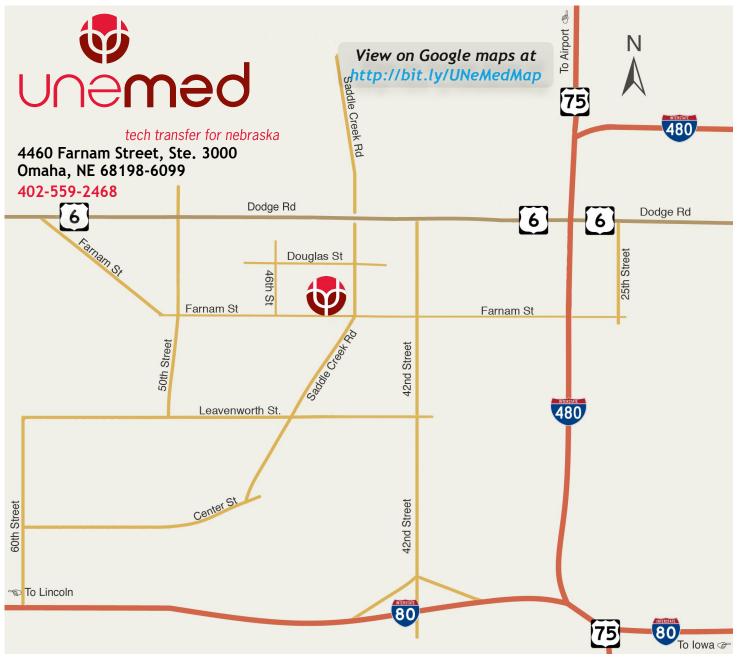

Enter building through <u>Farnam Street entrance</u>.

Offices are on the third floor.

## From Eppley Airfield:

- Abbott Dr. Turn south on Abbot Drive toward downtown Omaha.
- RIOTH St. Follow Abbott Drive about 3.2 miles to North 10th St. (TD Ameritrade Park will be on the left.)
- Turn south (left) on 10th St. for about half-a-mile to Dodge St.
- ▶ Dodge St. Turn west (right) on Dodge St. for one mile to 25th St.
- Turn south (left) on 25th Street for two blocks to Farnam St.
- Turn west (right) on Farnam St. for 1.6 miles, through Saddlecreek Rd. intersection
- UNeMed is in "Annex 14," a three-story brick building on the north (right) side of Farnam St. (Look for the UNeMed logo on the east wall of the building.)

## From Interstate 80:

- **80 451** Take exit 451 at 42nd St.
- 42nd St. Turn north onto 42nd St. for 2.3 miles to Farnam St.
- Turn west (left) on Farnam St. for 2.5 blocks, through Saddlecreek Rd. intersection
- UNeMed is in "Annex 14," a three-story brick building on the north (right) side of Farnam Street. (Look for the UNeMed logo on the east wall of the building.)

**Visitor Parking** is available in designated stalls on the west side of the building.

Visitors with valid **University** parking permits (UNMC, UNO, UNL employees) must use stalls designated as "Transitory Parking."